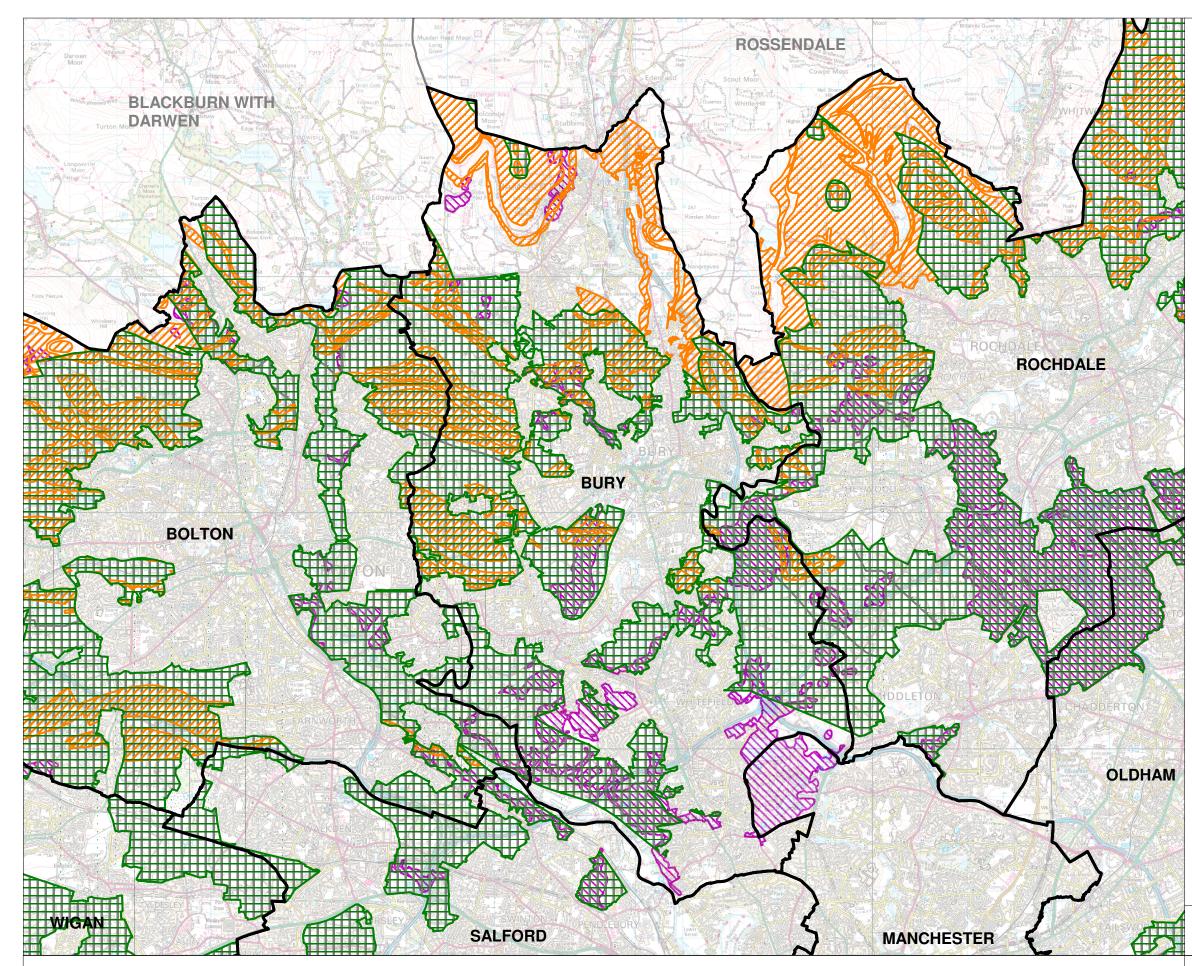

Reproduced from the British Geological Survey and The Coal Authority Map data at the original scale of 1:50,000 Licence 2010/015 British Geological Survey. © NERC. All rights reserved.

Based upon the Ordnance Survey mapping with the permission of the Controller of Her Majesty's Stationary Office. Crown Copyright. Unauthorised reproduction infringes Crown Copyright and may lead to prosecution or civil proceedings. Salford City Council. Licence No.100019737.2012.



Greater Manchester Districts

Neighbouring District Boundaries

Mineral Safeguarding Area for Sand and Gravel

Mineral Safeguarding Area for Brick Clay

Mineral Safeguarding Area for Sandstone

Mineral Safeguarding Area for Coal

## MAP 21 BURY

## All Mineral Safeguarding Areas in Bury