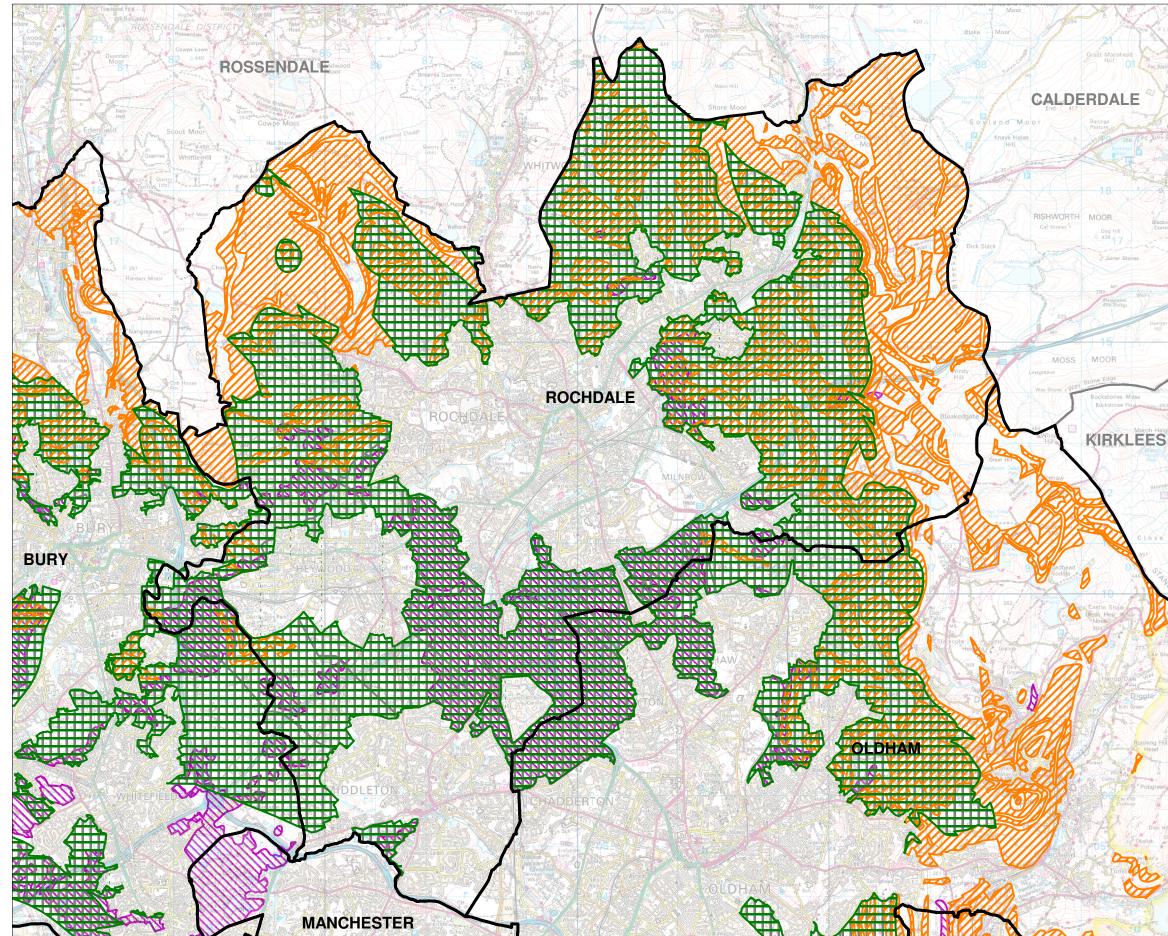

Reproduced from the British Geological Survey and The Coal Authority Map data at the original scale of 1:50,000 Licence 2010/015 British Geological Survey. © NERC. All rights reserved.

Based upon the Ordnance Survey mapping with the permission of the Controller of Her Majesty's Stationary Office. Crown Copyright. Unauthorised reproduction infringes Crown Copyright and may lead to prosecution or civil proceedings. Salford City Council. Licence No.100019737.2012.



Greater Manchester Districts

Neighbouring District Boundaries

Mineral Safeguarding Area for Sand and Gravel

Mineral Safeguarding Area for Brick Clay

Mineral Safeguarding Area for Coal

Mineral Safeguarding Area for Sandstone

## Map 24 ROCHDALE

## All Mineral Safeguarding Areas in Rochdale