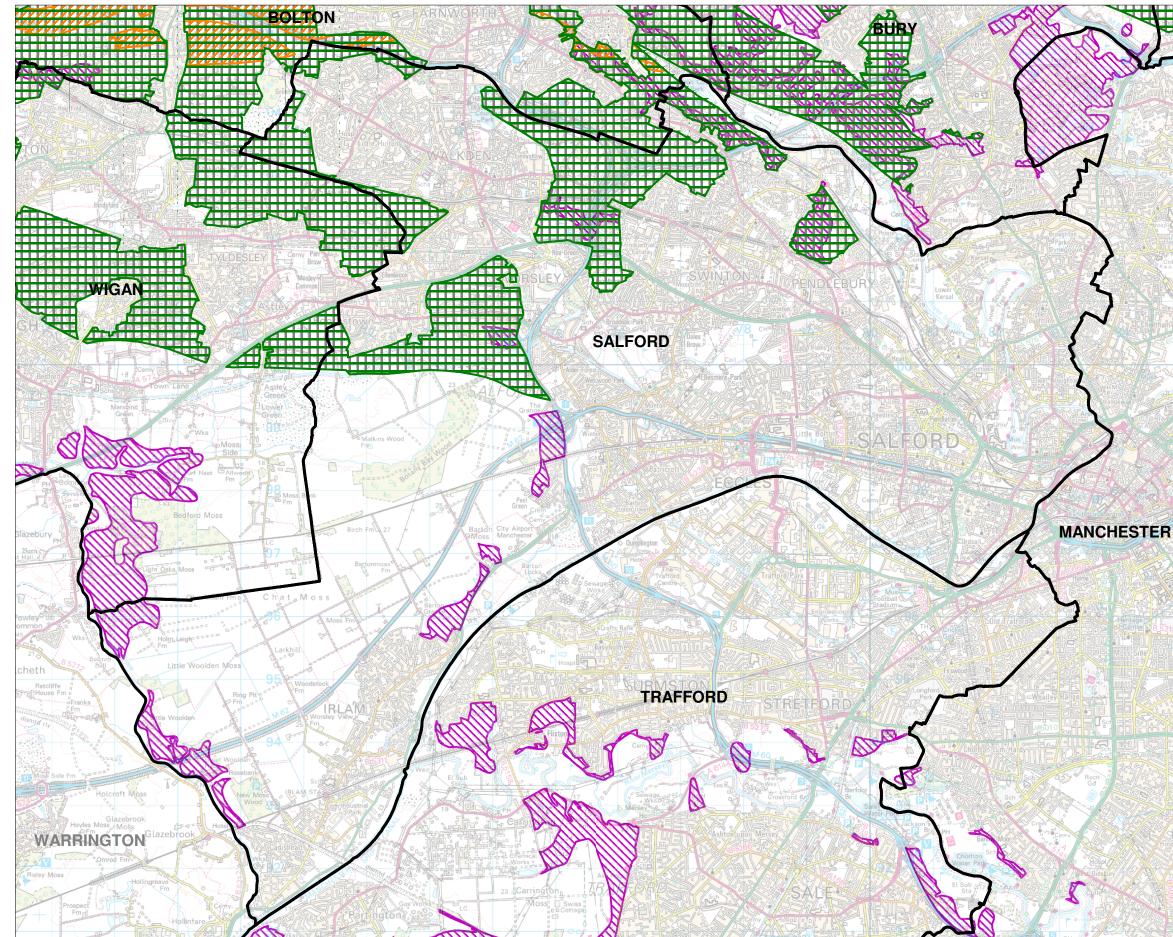

## MAP 25 SALFORD

## All Mineral Safeguarding Areas in Salford

Greater Manchester Districts

Neighbouring District Boundaries

Mineral Safeguarding Area for Brick Clay

Mineral Safeguarding Area for Sand and Gravel

Mineral Safeguarding Area for Sandstone

Mineral Safeguarding Area for Coal