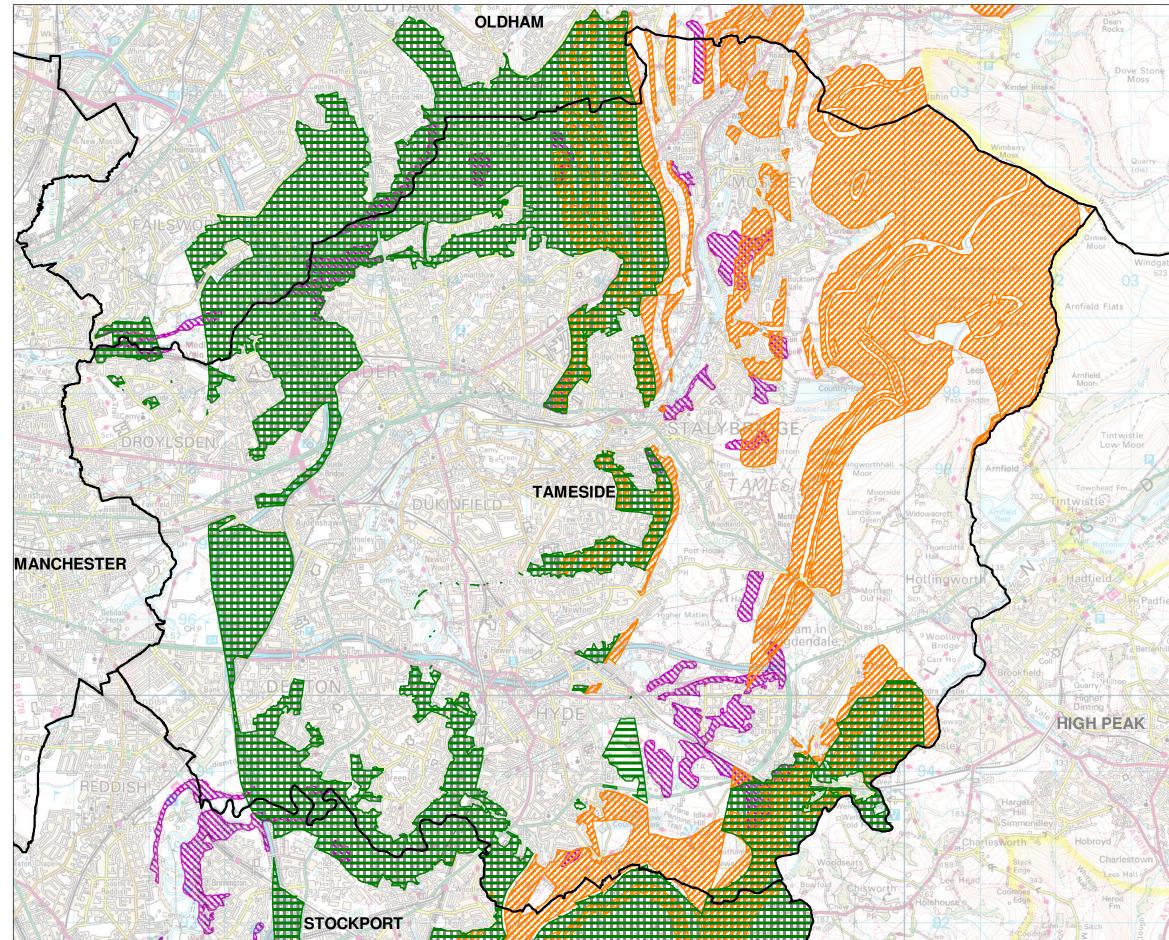

Reproduced from the British Geological Survey and The Coal Authority Map data at the original scale of 1:50,000 Licence 2010/015 British Geological Survey. © NERC. All rights reserved.

Based upon the Ordnance Survey mapping with the permission of the Controller of Her Majesty's Stationary Office. Crown Copyright. Unauthorised reproduction infringes Crown Copyright and may lead to prosecution or civil proceedings. Salford City Council. Licence No.100019737.2012.



Greater Manchester Districts

Neighbouring District Boundaries

Mineral Safeguarding Area for Brick Clay

Mineral Safeguarding Area for Sandstone

Mineral Safeguarding Area for Sand and Gravel

Mineral Safeguarding Area for Coal

## MAP 27 TAMESIDE

## All Mineral Safeguarding Areas in Tameside