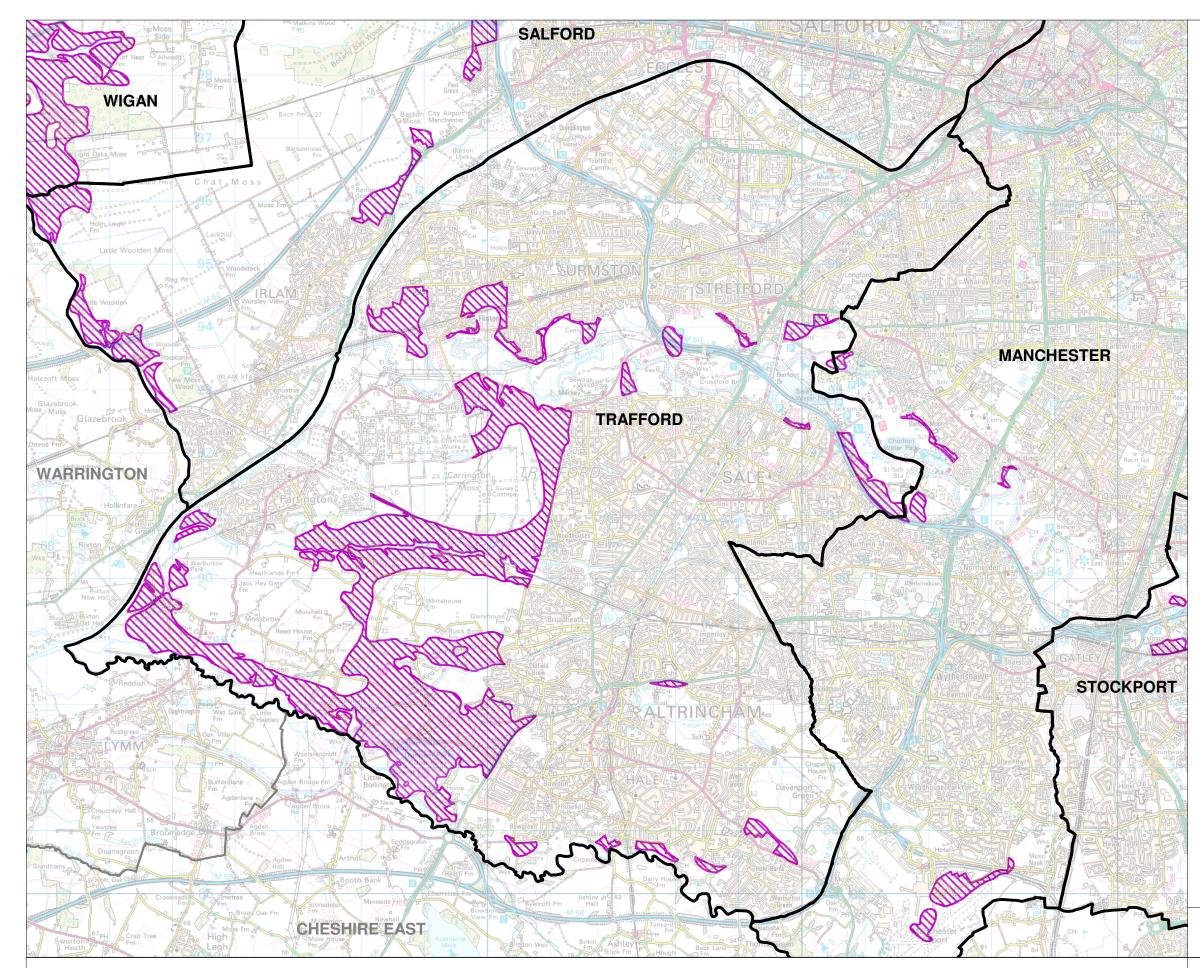

## MAP 28 TRAFFORD

## All Mineral Safeguarding Areas in Trafford

Greater Manchester Districts

Neighbouring District Boundaries

Mineral Safeguarding Area for Sand and Gravel

Mineral Safeguarding Area for Sandstone

Mineral Safeguarding Area for Coal

Mineral Safeguarding Area for Brick Clay