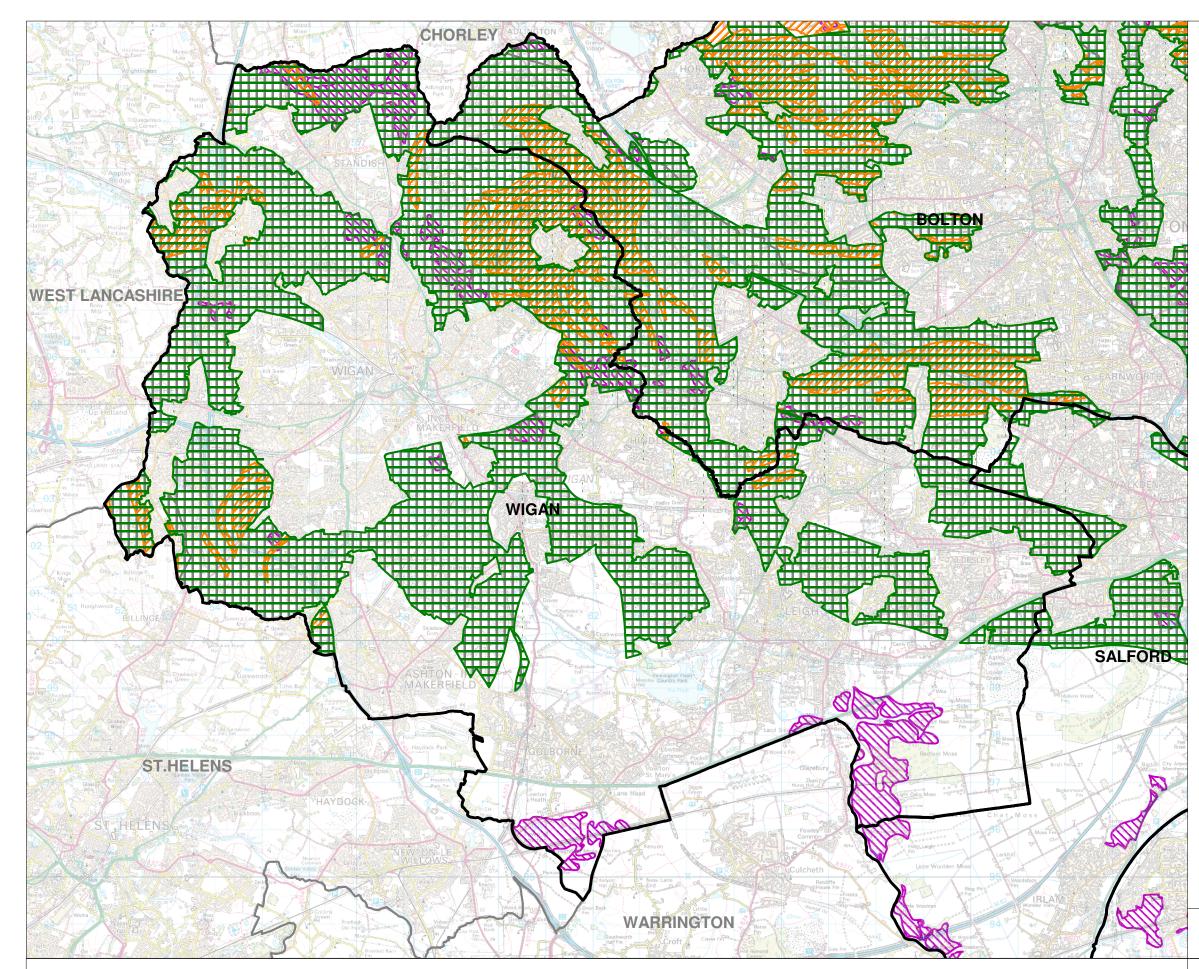

## MAP 29 WIGAN

## All Mineral Safeguarding Areas in Wigan

Greater Manchester Districts

Neighbouring District Boundaries

Mineral Safeguarding Area for Coal

Mineral Safeguarding Area for Sand and Gravel

Mineral Safeguarding Area for Brick Clay

Mineral Safeguarding Area for Sandstone