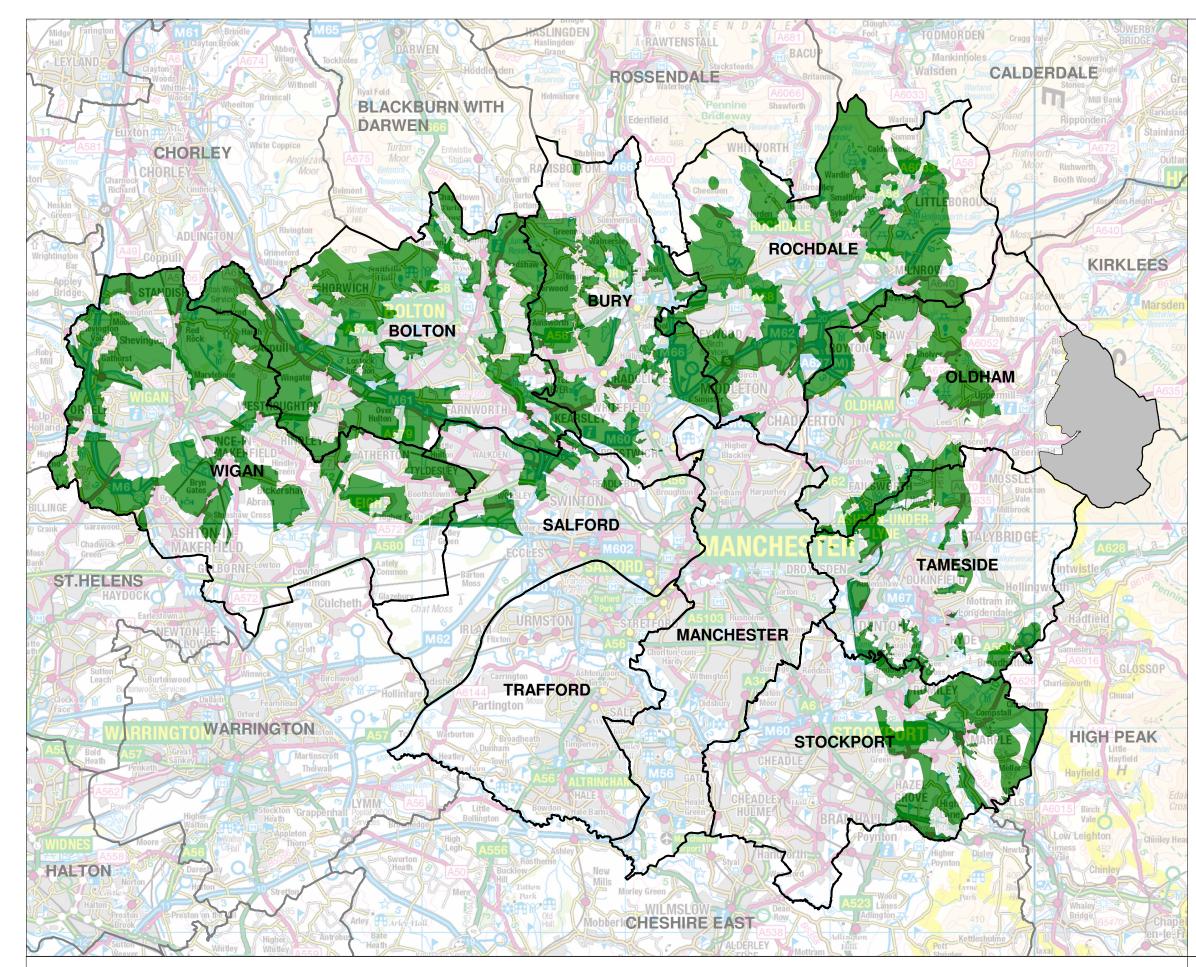

Greater Manchester Districts

Neighbouring District Boundaries

Mineral Safeguarding Area for Brick Clay

Peak District National Park - although located within Oldham it is not part of the Minerals Plan area

## Map 6 - Mineral Safeguarding Area for Brick Clay