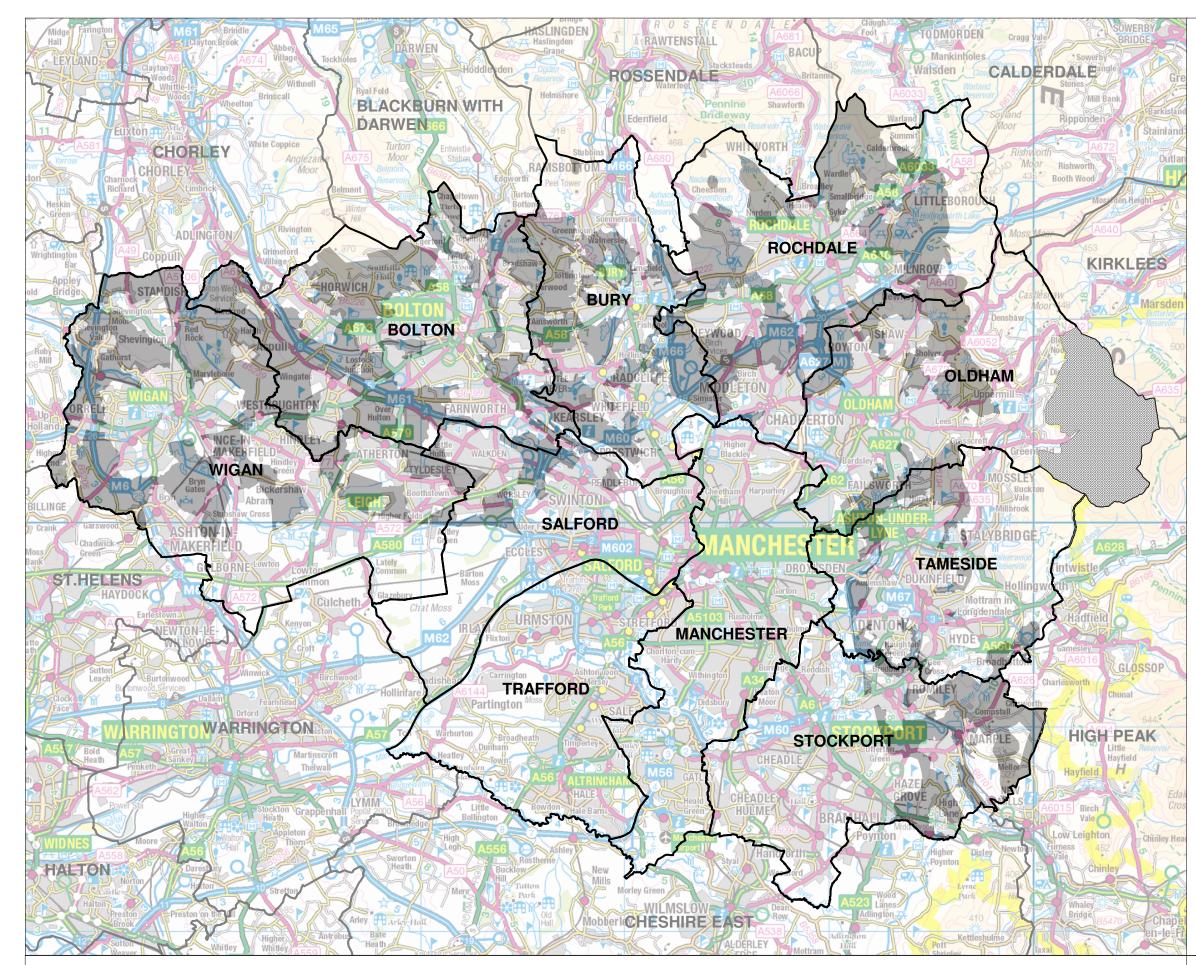

Greater Manchester Districts

Mineral Safeguarding Area for Coal

Neighbouring District Boundaries

Peak District National Park - although located within Oldham it is not within the Minerals Plan area

## Map 7 - Mineral Safeguarding Area for Coal