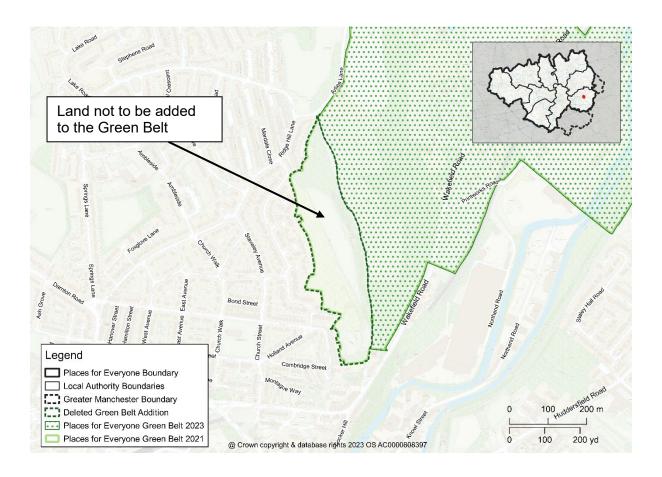

Map PMC10 JPA32 – South of Hyde, Tameside Amend the policies map to reflect proposed change to the allocation and Green Belt boundaries

Map PMC11 GBA1 Ditchers Farm, Westhoughton Delete Green Belt Addition GBA1 from the policies map and amend the Green Belt boundary accordingly