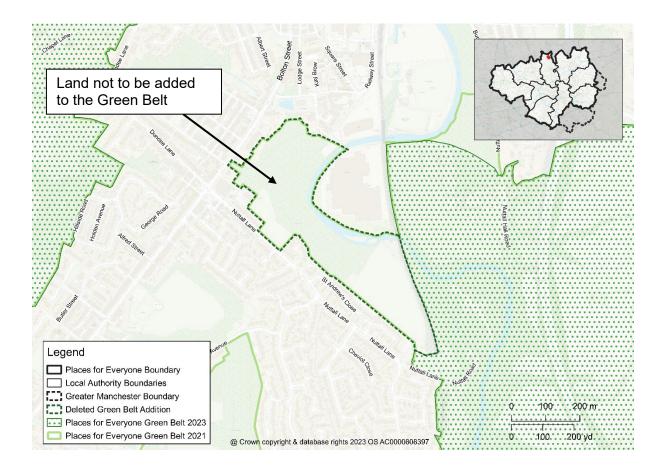

Map PMC20 GBA11 Nuttall West, Ramsbottom Delete Green Belt Addition GBA11 from the policies map and amend the Green Belt boundary accordingly

Map PMC21 GBA13 Nuttall East, Ramsbottom Delete Green Belt Addition GBA13 from the policies map and amend the Green Belt boundary accordingly