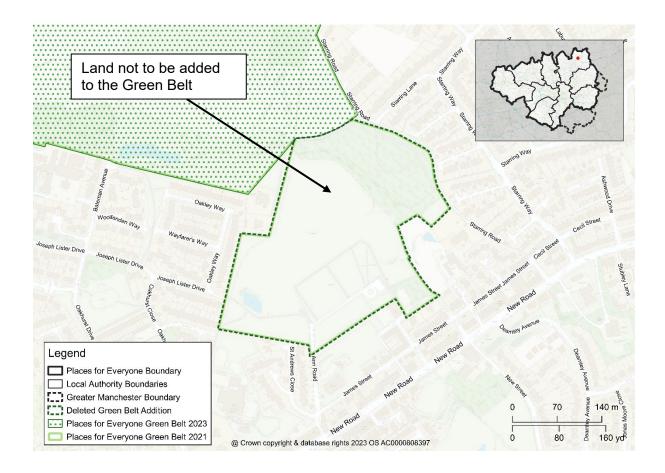

Map PMC26 GBA20 Land at Firgrove Playing Fields, Rochdale Delete Green Belt Addition GBA20 from the policies map and amend the Green Belt boundary accordingly

Map PMC27 GBA21 Land between railway line and Rochdale Canal, Littleborough Delete Green Belt Addition GBA21 from the policies map and amend the Green Belt boundary accordingly