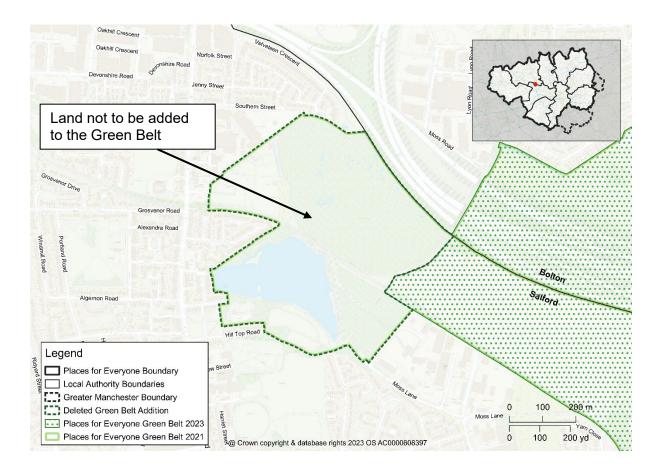

Map PMC30 GBA24 Land north of Shore, Littleborough Delete Green Belt Addition GBA24 from the policies map and amend the Green Belt boundary accordingly

Map PMC31 GBA27 West Salford Greenway Delete Green Belt Addition GBA27 from the policies map and amend the Green Belt boundary accordingly