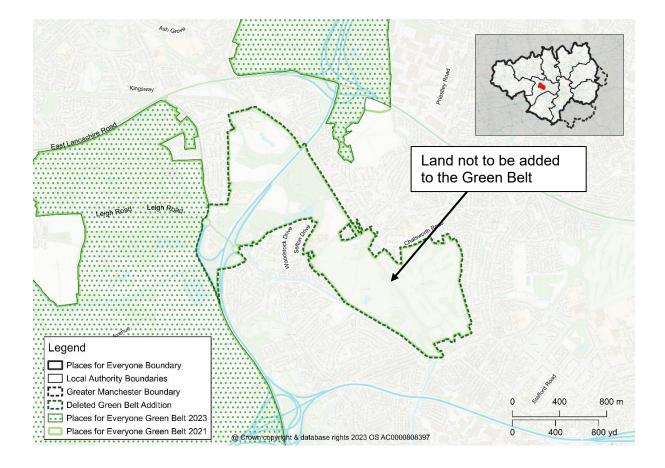

Map PMC12 GBA2 Horwich Golf Club / Knowles Farm Amend the policies map to amend the Green Belt Addition GBA2 boundary and the Green Belt boundary

Map PMC13 GBA3 Pigs Lea Brook 1 Delete Green Belt Addition GBA3 from the policies map and amend the Green Belt boundary accordingly