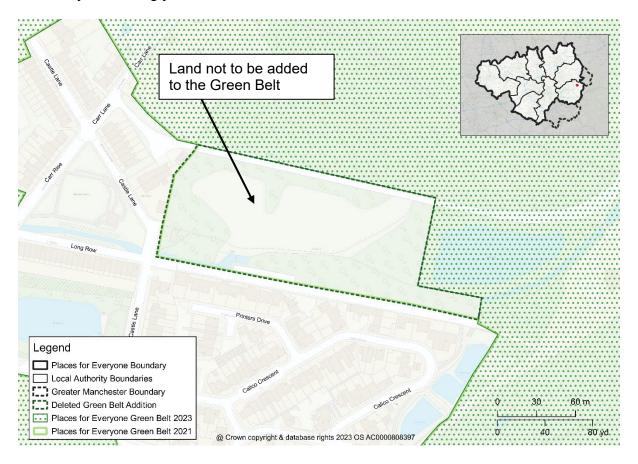

Map PMC14
GBA4 North of Nuttall Park
Delete Green Belt Addition GBA4 from the policies map and amend the Green Belt boundary accordingly

Map PMC15 GBA6 Hollins Brook Delete Green Belt Addition GBA6 from the policies map and amend the Green Belt boundary accordingly