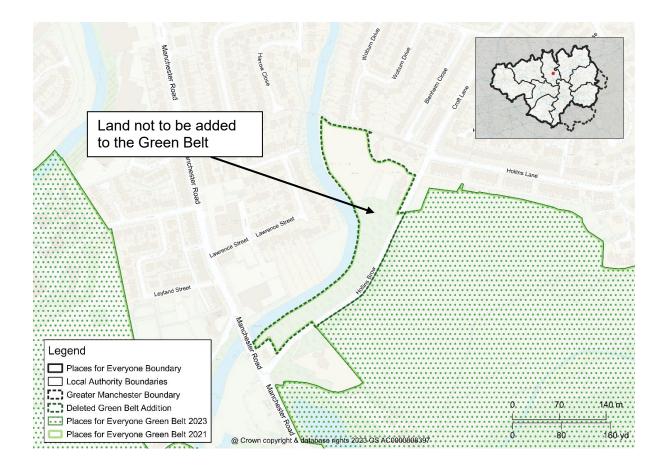

Map PMC16 GBA7 Off New Road, Radcliffe Delete Green Belt Addition GBA7 from the policies map and amend the Green Belt boundary accordingly

Map PMC17 GBA8 Hollins Brow Delete Green Belt Addition GBA8 from the policies map and amend the Green Belt boundary accordingly