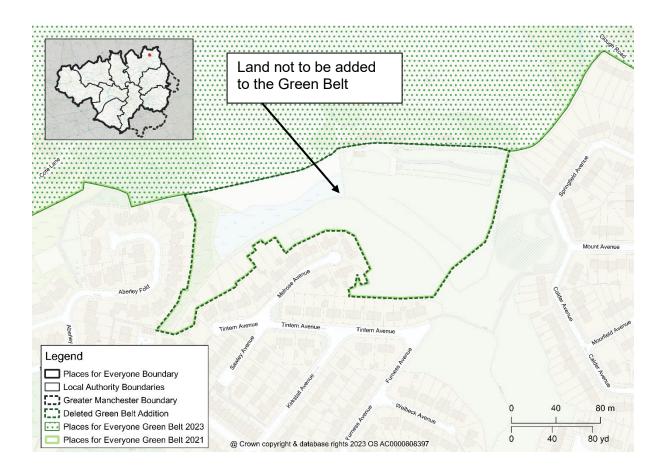

Map PMC14
GBA4 North of Nuttall Park
Delete Green Belt Addition GBA4 from the policies map and amend the Green Belt boundary accordingly

Map PMC15 GBA6 Hollins Brook Delete Green Belt Addition GBA6 from the policies map and amend the Green Belt boundary accordingly