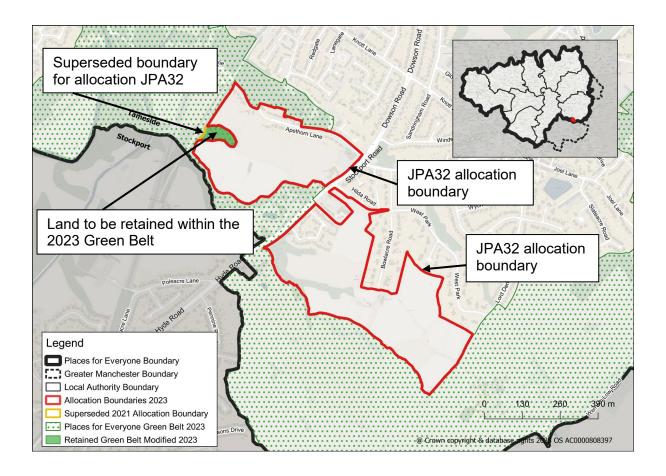

Map PMC10 JPA32 – South of Hyde, Tameside Amend the policies map to reflect proposed change to the allocation and Green Belt boundaries

Map PMC11 GBA1 Ditchers Farm, Westhoughton Delete Green Belt Addition GBA1 from the policies map and amend the Green Belt boundary accordingly