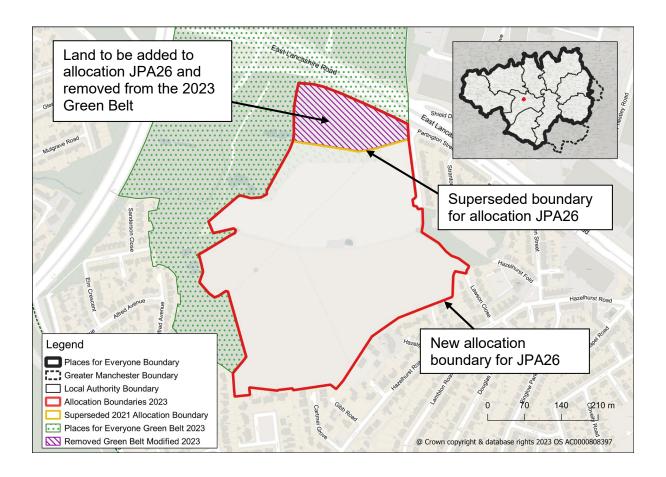

Map PMC8
JPA26 – Land at Hazelhurst Farm, Salford
Amend the policies map to reflect proposed change to the allocation and Green Belt boundaries

Map PMC9
JPA28 – North of Irlam Station
Amend the policies map to delete allocation JPA28 and revert the Green Belt boundary to that currently adopted