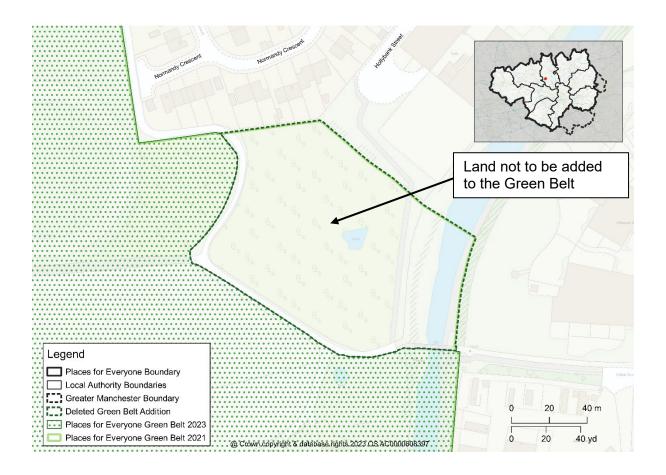

Map PMC14
GBA4 North of Nuttall Park
Delete Green Belt Addition GBA4 from the policies map and amend the Green Belt boundary accordingly

Map PMC15 GBA6 Hollins Brook Delete Green Belt Addition GBA6 from the policies map and amend the Green Belt boundary accordingly