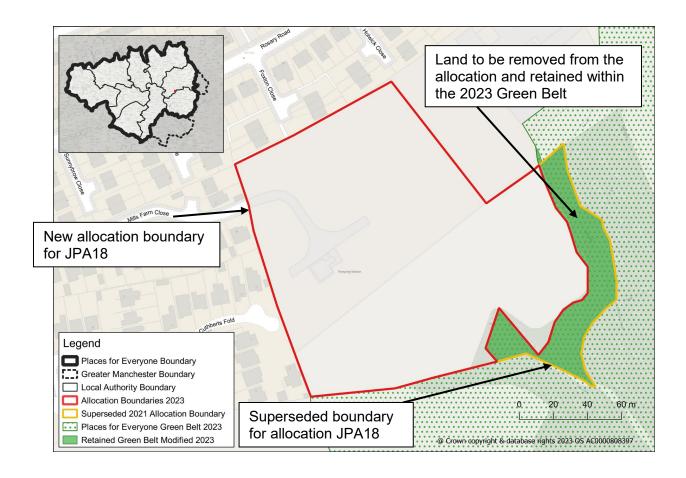

Map PMC6 JPA14 – Broadbent Moss Amend the policies map to reflect proposed change to the boundary of the Green Belt

Map PMC7 JPA18 – Land at Rosary Road Amend the policies map to reflect proposed change to the boundary of the Green Belt