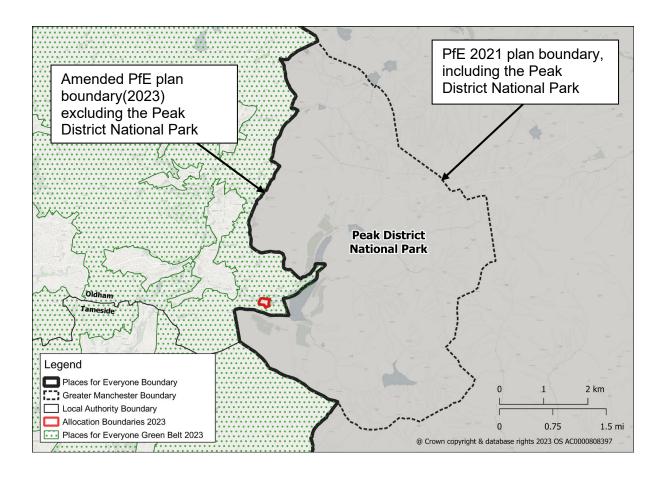

Map PMC1
Amend the Policies Map to make it clear that the area of Peak District National Park, lying within Oldham, is excluded from the jurisdiction of the PfE Plan, no consequential changes have been made to the Green Belt boundary.