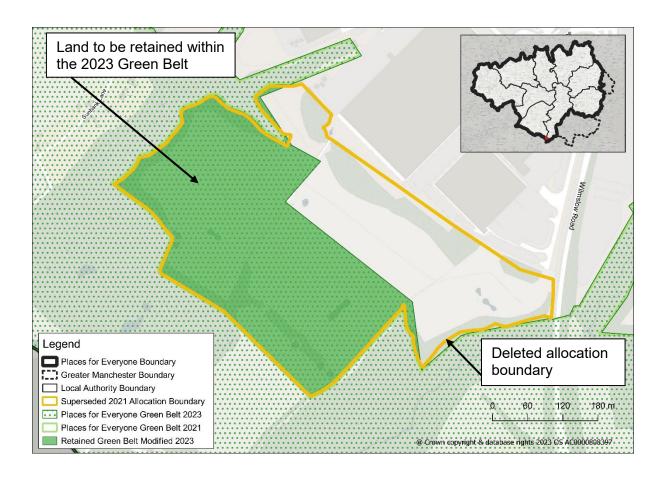

Map PMC4 JPA7 – Elton Reservoir Amend the policies map to reflect proposed change to the boundary of the retained Green Belt within allocation JPA7

Map PMC5 JPA10 – Global Logistics. Amend the policies map to delete allocation JPA10 and revert the Green Belt boundary to that currently adopted