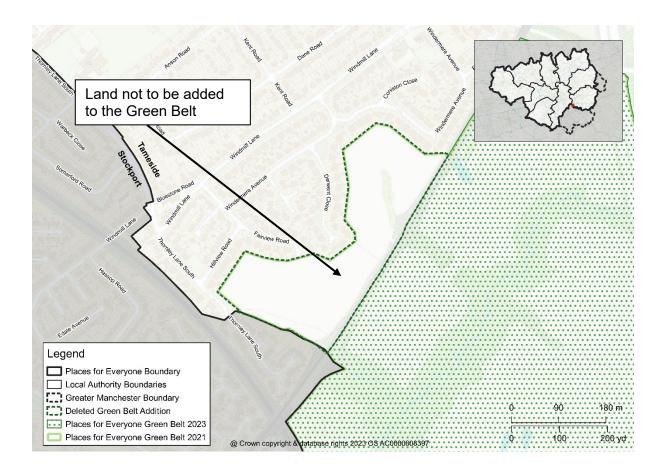

Map PMC10 JPA32 – South of Hyde, Tameside Amend the policies map to reflect proposed change to the allocation and Green Belt boundaries

Map PMC11 GBA1 Ditchers Farm, Westhoughton Delete Green Belt Addition GBA1 from the policies map and amend the Green Belt boundary accordingly