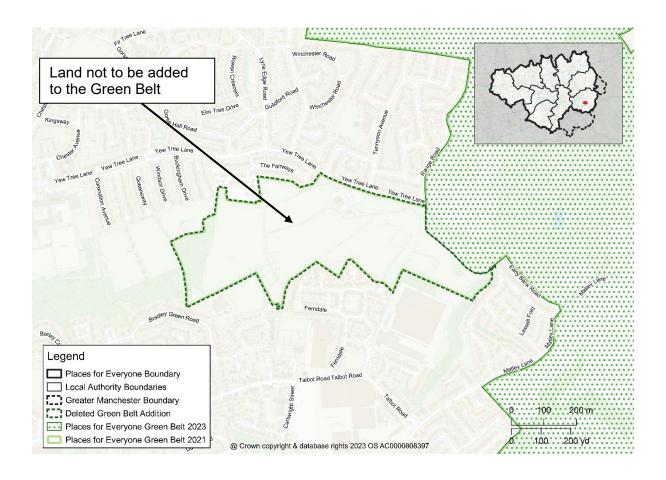

Map PMC24
GBA17 Land behind Denshaw Village Hall
Delete Green Belt Addition GBA17 from the policies map and amend the Green Belt
boundary accordingly

Map PMC25
GBA18 Land within the Roch Valley, Smallbridge
Delete Green Belt Addition GBA18 from the policies map and amend the Green Belt boundary accordingly