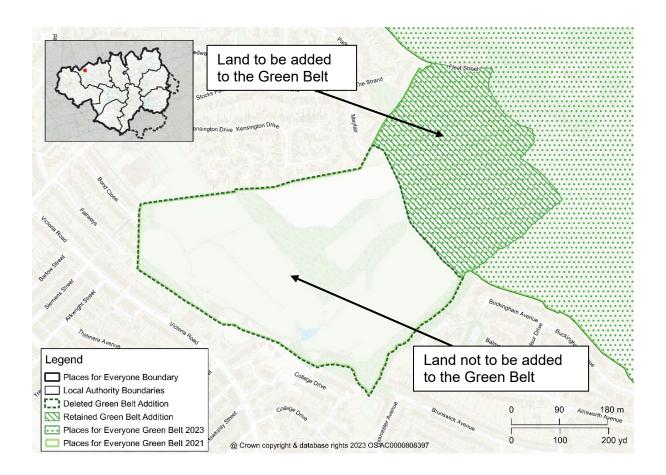

Map PMC12 GBA2 Horwich Golf Club / Knowles Farm Amend the policies map to amend the Green Belt Addition GBA2 boundary and the Green Belt boundary

Map PMC13 GBA3 Pigs Lea Brook 1 Delete Green Belt Addition GBA3 from the policies map and amend the Green Belt boundary accordingly