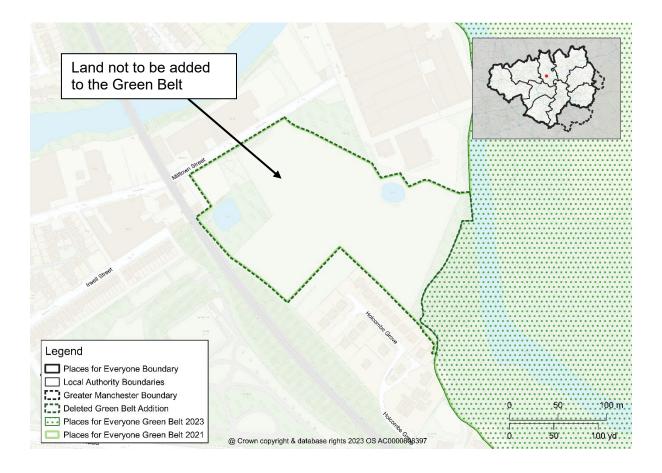

Map PMC20 GBA11 Nuttall West, Ramsbottom Delete Green Belt Addition GBA11 from the policies map and amend the Green Belt boundary accordingly

Map PMC21 GBA13 Nuttall East, Ramsbottom Delete Green Belt Addition GBA13 from the policies map and amend the Green Belt boundary accordingly