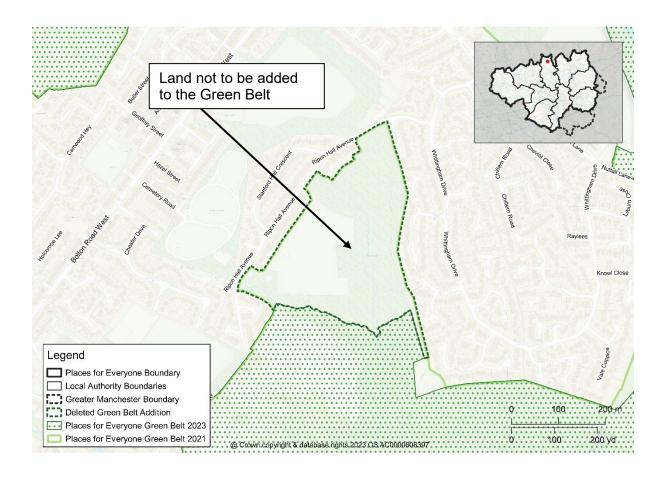

Map PMC12 GBA2 Horwich Golf Club / Knowles Farm Amend the policies map to amend the Green Belt Addition GBA2 boundary and the Green Belt boundary

Map PMC13 GBA3 Pigs Lea Brook 1 Delete Green Belt Addition GBA3 from the policies map and amend the Green Belt boundary accordingly