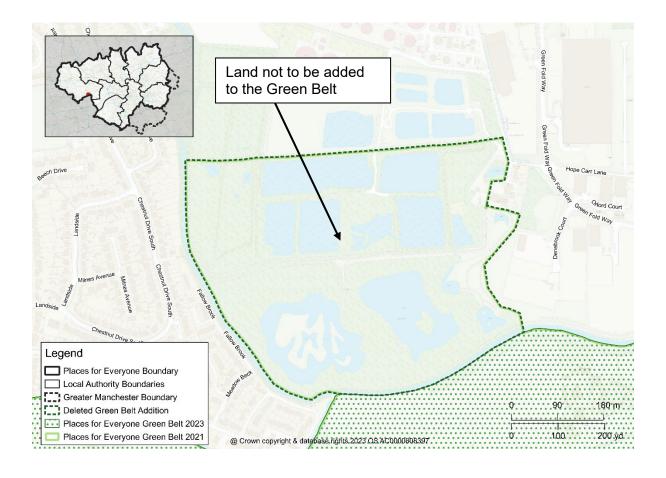

Map PMC38
GBA45 Pennington FC Pitches, Howe Bridge, Atherton
Delete Green Belt Addition GBA45 from the policies map and amend the Green Belt boundary accordingly

Map PMC39
GBA46 Hope Carr Nature Reserve, Leigh
Delete Green Belt Addition GBA46 from the policies map and amend the Green Belt boundary accordingly