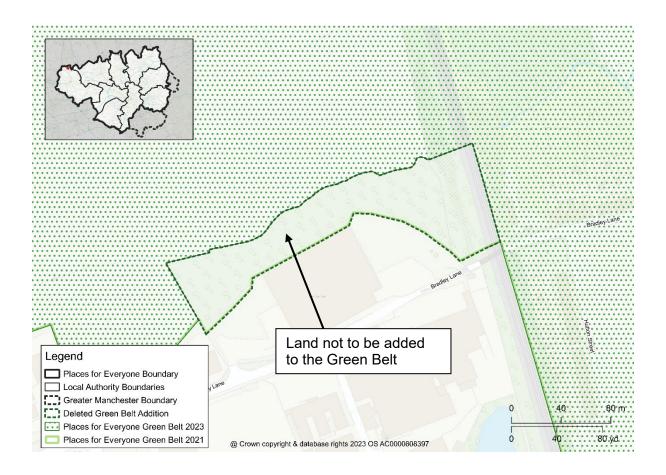

Map PMC42 GBA49 Coppull Lane, Wigan Delete Green Belt Addition GBA49 from the policies map and amend the Green Belt boundary accordingly