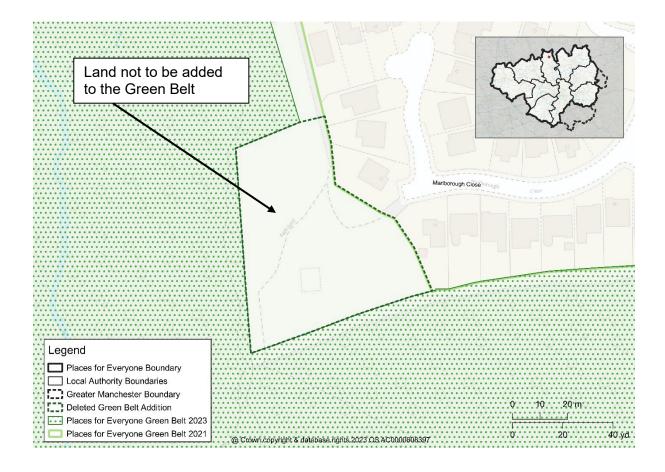

Delete Green Belt Addition GBA6 from the policies map and amend the Green Belt boundary accordingly



Map PMC16 GBA7 Off New Road, Radcliffe Delete Green Belt Addition GBA7 from the policies map and amend the Green Belt boundary accordingly



Map PMC17 GBA8 Hollins Brow Delete Green Belt Addition GBA8 from the policies map and amend the Green Belt boundary accordingly



Map PMC18 GBA9 Hollybank Street, Radcliffe Delete Green Belt Addition GBA9 from the policies map and amend the Green Belt boundary accordingly



Map PMC19
GBA10 Crow Lumb Wood
Delete Green Belt Addition GBA10 from the policies map and amend the Green Belt boundary accordingly



Map PMC20 GBA11 Nuttall West, Ramsbottom Delete Green Belt Addition GBA11 from the policies map and amend the Green Belt boundary accordingly



Map PMC21 GBA13 Nuttall East, Ramsbottom Delete Green Belt Addition GBA13 from the policies map and amend the Green Belt boundary accordingly



Map PMC22 GBA15 Broad Hey Wood North Delete Green Belt Addition GBA15 from the policies map and amend the Green Belt boundary accordingly



Map PMC23 GBA16 Lower Hinds Delete Green Belt Addition GBA16 from the policies map and amend the Green Belt boundary accordingly



Map PMC24
GBA17 Land behind Denshaw Village Hall
Delete Green Belt Addition GBA17 from the policies map and amend the Green Belt
boundary accordingly



Map PMC25
GBA18 Land within the Roch Valley, Smallbridge
Delete Green Belt Addition GBA18 from the policies map and amend the Green Belt boundary accordingly



Map PMC26 GBA20 Land at Firgrove Playing Fields, Rochdale Delete G