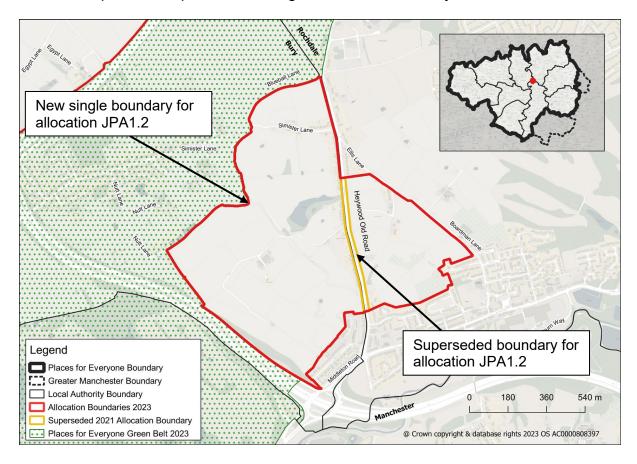

Map PMC2 JPA1.2 – Northern Gateway Simister and Bowlee Amend the policies map to show a single allocation boundary

Map PMC3 JPA3.2 - Amend the proposed Green Belt boundary on the policies map to retain an SBI in the Green Belt in JPA3.2