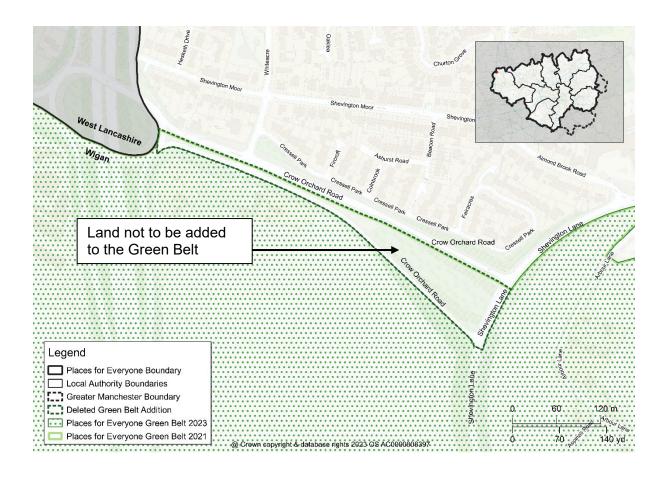

Map PMC40 GBA47 Crow Orchard Road, Standish Delete Green Belt Addition GBA47 from the policies map and amend the Green Belt boundary accordingly

Map PMC41 GBA48 North Bradley Lane, Standish Delete Green Belt Addition GBA48 from the policies map and amend the Green Belt boundary accordingly