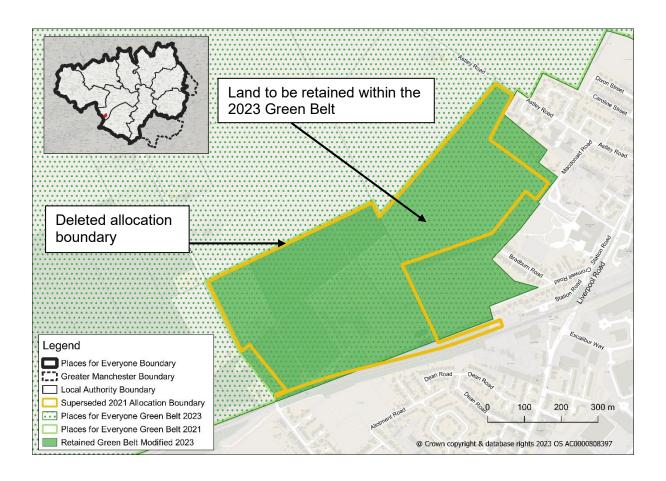

Map PMC4 JPA7 – Elton Reservoir Amend the policies map to reflect proposed change to the boundary of the retained Green Belt within allocation JPA7

Map PMC5 JPA10 – Global Logistics. Amend the policies map to delete allocation JPA10 and revert the Green Belt boundary to that currently adopted