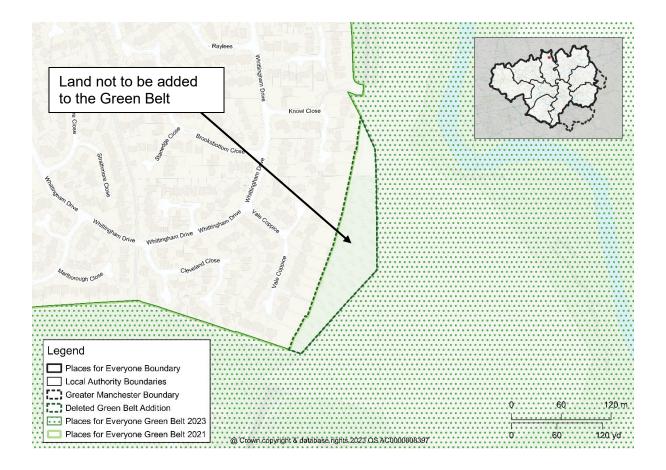

Map PMC4 JPA7 – Elton Reservoir Amend the policies map to reflect proposed change to the boundary of the retained Green Belt within allocation JPA7

Map PMC5 JPA10 – Global Logistics. Amend the policies map to delete allocation JPA10 and revert the Green Belt boundary to that currently adopted