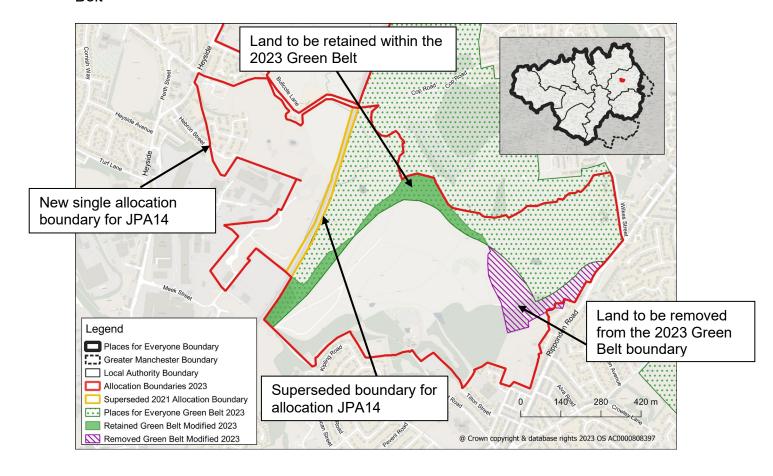

Map PMC6 JPA14 – Broadbent Moss Amend the policies map to reflect proposed change to the boundary of the Green Belt

Map PMC7 JPA18 – Land at Rosary Road Amend the policies map to reflect proposed change to the boundary of the Green Belt