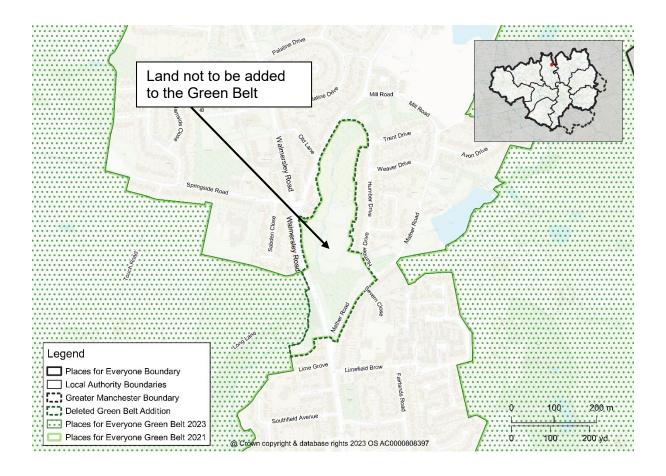

Map PMC14
GBA4 North of Nuttall Park
Delete Green Belt Addition GBA4 from the policies map and amend the Green Belt boundary accordingly

Map PMC15 GBA6 Hollins Brook Delete Green Belt Addition GBA6 from the policies map and amend the Green Belt boundary accordingly