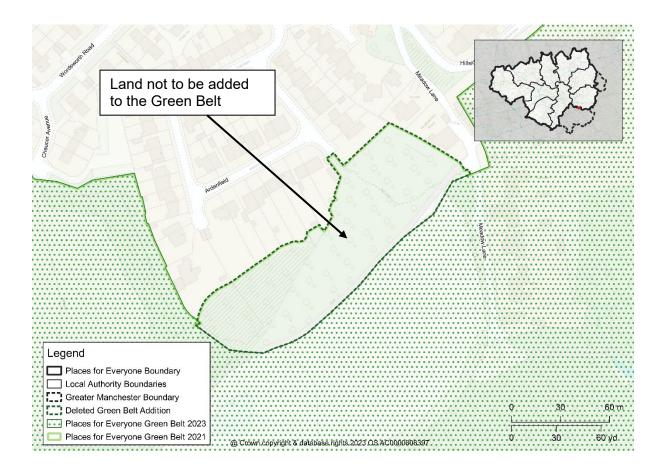

Map PMC26 GBA20 Land at Firgrove Playing Fields, Rochdale Delete Green Belt Addition GBA20 from the policies map and amend the Green Belt boundary accordingly

Map PMC27 GBA21 Land between railway line and Rochdale Canal, Littleborough Delete Green Belt Addition GBA21 from the policies map and amend the Green Belt boundary accordingly