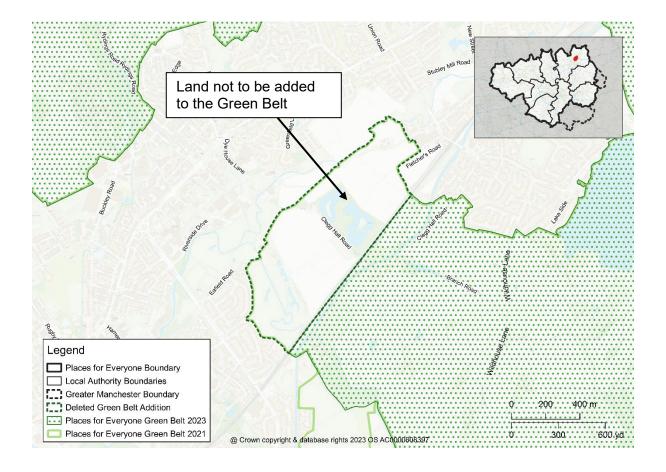

Map PMC10 JPA32 – South of Hyde, Tameside Amend the policies map to reflect proposed change to the allocation and Green Belt boundaries

Map PMC11 GBA1 Ditchers Farm, Westhoughton Delete Green Belt Addition GBA1 from the policies map and amend the Green Belt boundary accordingly