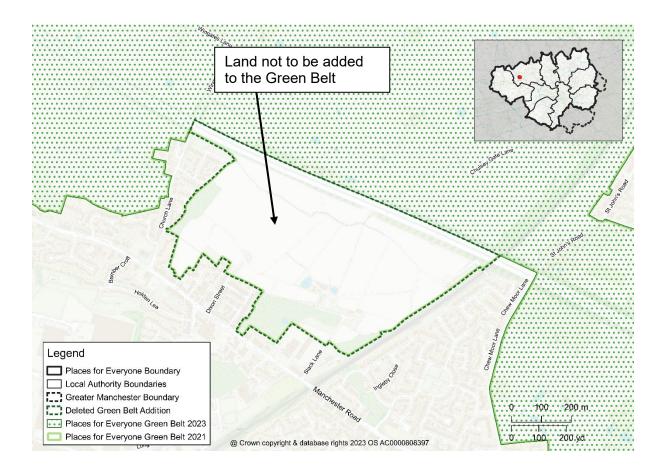

Map PMC12 GBA2 Horwich Golf Club / Knowles Farm Amend the policies map to amend the Green Belt Addition GBA2 boundary and the Green Belt boundary

Map PMC13 GBA3 Pigs Lea Brook 1 Delete Green Belt Addition GBA3 from the policies map and amend the Green Belt boundary accordingly