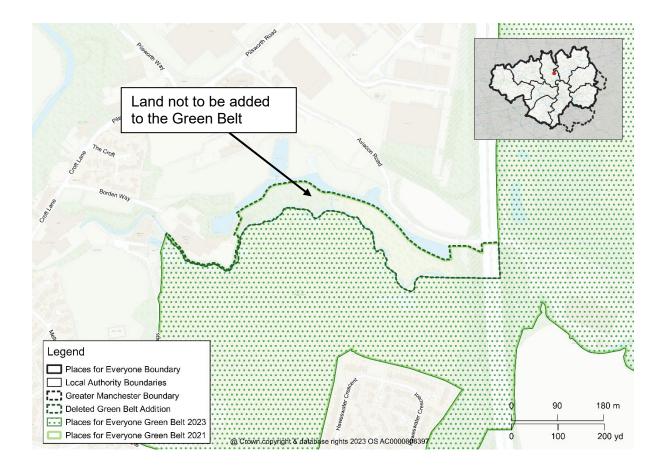

Map PMC18 GBA9 Hollybank Street, Radcliffe Delete Green Belt Addition GBA9 from the policies map and amend the Green Belt boundary accordingly

Map PMC19
GBA10 Crow Lumb Wood
Delete Green Belt Addition GBA10 from the policies map and amend the Green Belt boundary accordingly