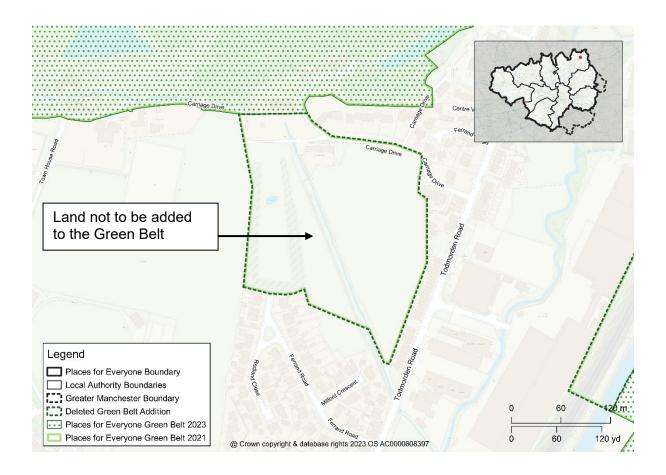

Map PMC16 GBA7 Off New Road, Radcliffe Delete Green Belt Addition GBA7 from the policies map and amend the Green Belt boundary accordingly

Map PMC17 GBA8 Hollins Brow Delete Green Belt Addition GBA8 from the policies map and amend the Green Belt boundary accordingly