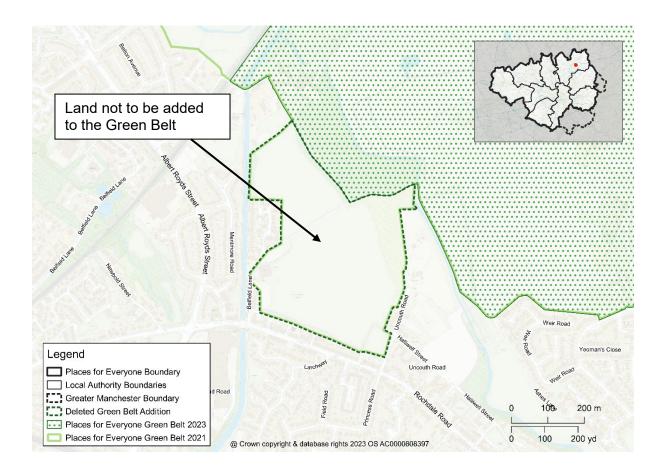

Map PMC14
GBA4 North of Nuttall Park
Delete Green Belt Addition GBA4 from the policies map and amend the Green Belt boundary accordingly

Map PMC15 GBA6 Hollins Brook Delete Green Belt Addition GBA6 from the policies map and amend the Green Belt boundary accordingly