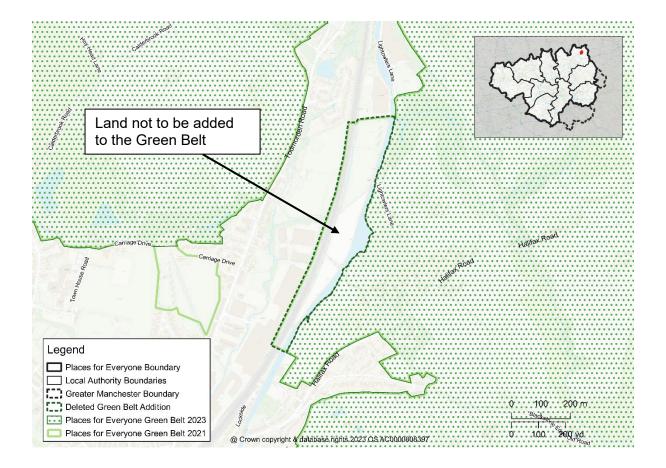

Map PMC30 GBA24 Land north of Shore, Littleborough Delete Green Belt Addition GBA24 from the policies map and amend the Green Belt boundary accordingly

Map PMC31 GBA27 West Salford Greenway Delete Green Belt Addition GBA27 from the policies map and amend the Green Belt boundary accordingly