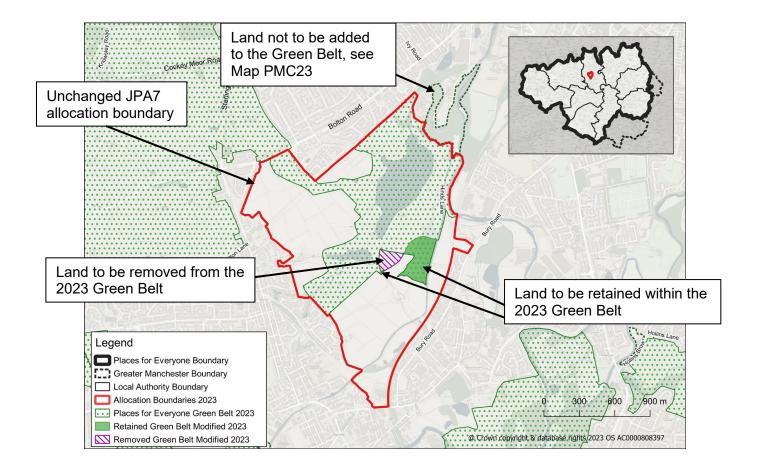

Map PMC4 JPA7 – Elton Reservoir Amend the policies map to reflect proposed change to the boundary of the retained Green Belt within allocation JPA7

Map PMC5 JPA10 – Global Logistics. Amend the policies map to delete allocation JPA10 and revert the Green Belt boundary to that currently adopted