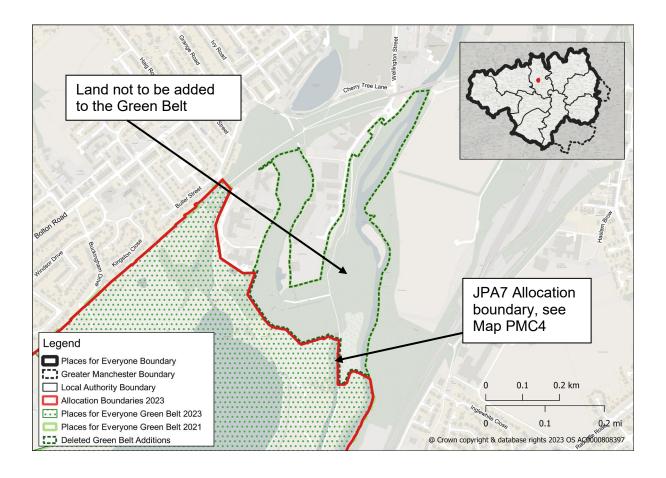

Map PMC4 JPA7 – Elton Reservoir Amend the policies map to reflect proposed change to the boundary of the retained Green Belt within allocation JPA7

Map PMC5 JPA10 – Global Logistics. Amend the policies map to delete allocation JPA10 and revert the Green Belt boundary to that currently adopted