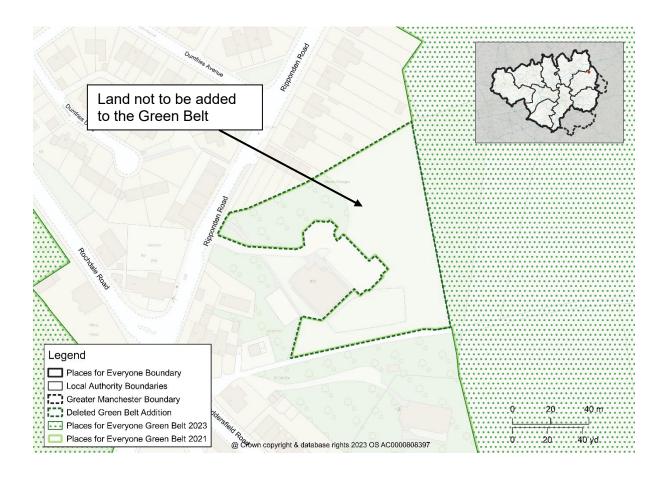

Map PMC24
GBA17 Land behind Denshaw Village Hall
Delete Green Belt Addition GBA17 from the policies map and amend the Green Belt
boundary accordingly

Map PMC25
GBA18 Land within the Roch Valley, Smallbridge
Delete Green Belt Addition GBA18 from the policies map and amend the Green Belt boundary accordingly