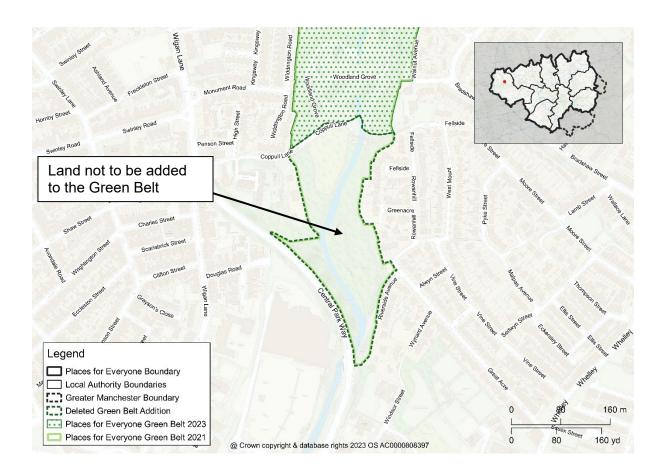

Map PMC24
GBA17 Land behind Denshaw Village Hall
Delete Green Belt Addition GBA17 from the policies map and amend the Green Belt
boundary accordingly

Map PMC25
GBA18 Land within the Roch Valley, Smallbridge
Delete Green Belt Addition GBA18 from the policies map and amend the Green Belt boundary accordingly