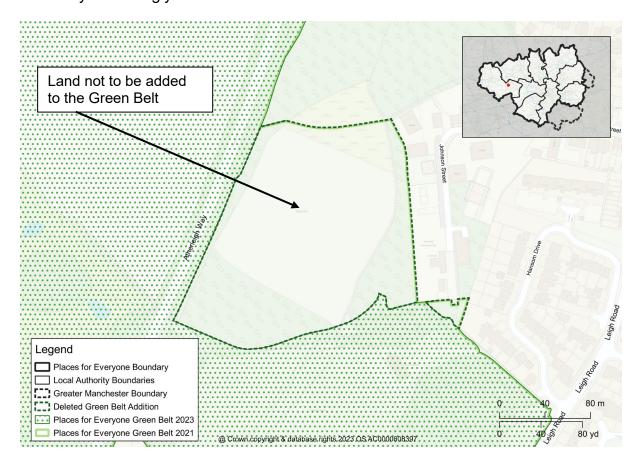

Map PMC40 GBA47 Crow Orchard Road, Standish Delete Green Belt Addition GBA47 from the policies map and amend the Green Belt boundary accordingly

Map PMC41 GBA48 North Bradley Lane, Standish Delete Green Belt Addition GBA48 from the policies map and amend the Green Belt boundary accordingly