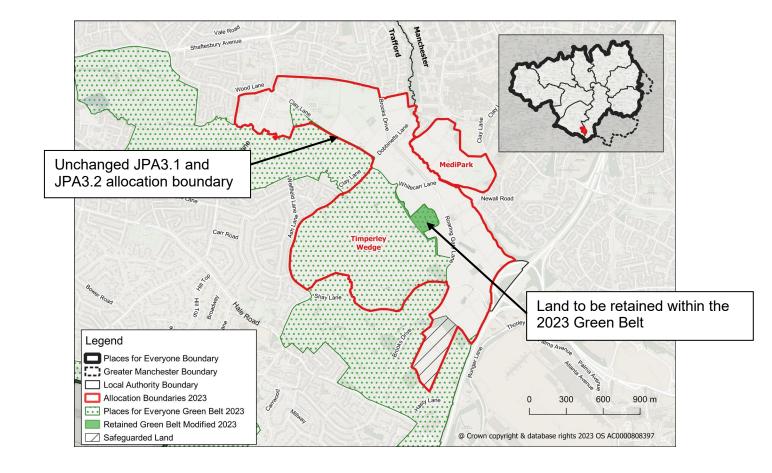

Map PMC2 JPA1.2 – Northern Gateway Simister and Bowlee Amend the policies map to show a single allocation boundary

Map PMC3 JPA3.2 - Amend the proposed Green Belt boundary on the policies map to retain an SBI in the Green Belt in JPA3.2